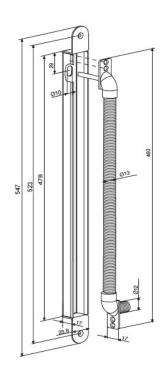

# SmartKing™ mortise door loop 543 mm

### **CHARACTERISTICS**

- · Chrome finish
- · Especially suitable for use with handle and motor locks
- · Invisible mounting when door is closed
- Inner diameter 8 mm
- Rounded corners for easier installation and millwork

### **DESCRIPTION**

When an electronic locking device is placed in the door, the cable that provides the power and monitoring information needs to be professionally routed and protected. The door loop provides such a solution by connecting the fixed door frame and the moving door itself. Thanks to its mortise mount, this can be achieved in a practically invisible manner. Decisive for the choice of the correct door loop is the opening angle of the door. The door loop is made of steel and provided with an oxidation-free chrome finish. When closing the door, the spring falls into the housing.

## **TECHNICAL CHARACTERISTICS**

- · Chrome finish
- Inside diameter: 8 mm
- Maximum cable diameter: 7,5 mm
- · Height: 543 mm
- Width housing: 23,8 mm