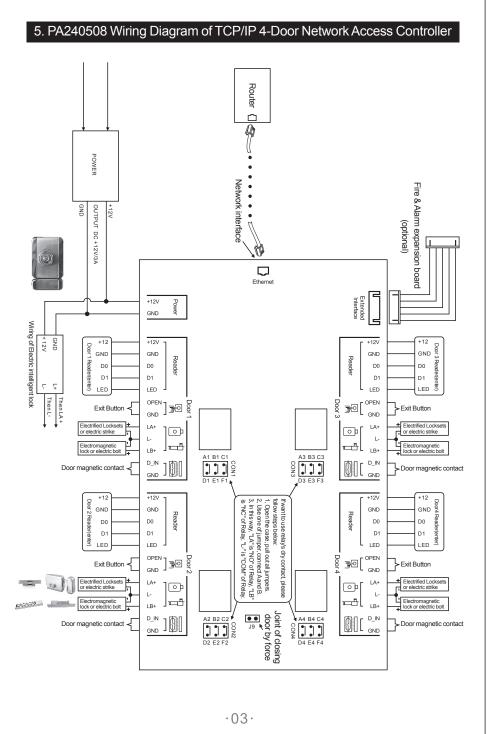

0s optional
- > The maximum number of controller connecting in LAN: no limit
- > Operating temperature: -40-60°C
- > Operating temperature. 40-00 C > Operating humidity: 10-95%(non - condensing)
- > The max distance between reader and controller: 100meter (cable requirement: RVV1.0)
- > The max distance between controller and controller: depending on network coverage

| Name PA240508 or PA240509 controller | Quantity | Remark           |
|--------------------------------------|----------|------------------|
| CD                                   | 1        |                  |
| User manual                          | 1        |                  |
| Rubber Bungs                         | 4        | For installation |
| Self-tapping Screws                  | 4        | For installation |