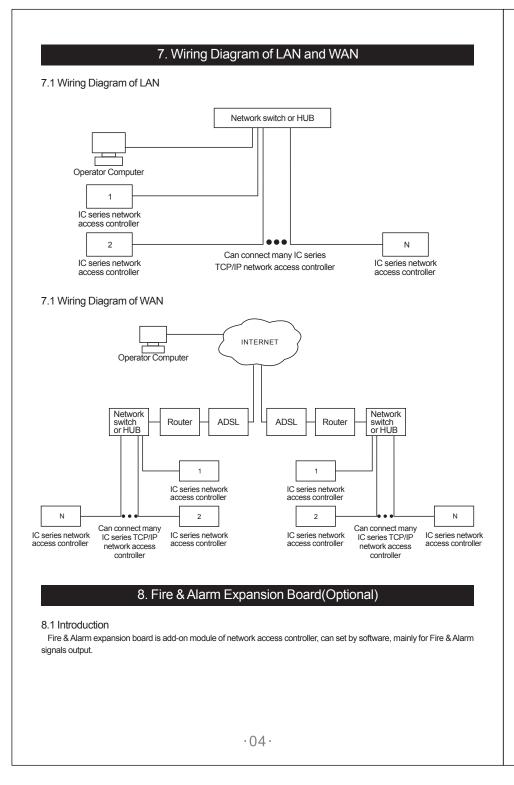

optional
- > The maximum number of controller connecting in LAN: no limit
- > Operating temperature: -40-60°C
- > Operating temperature. 40-00 C > Operating humidity: 10-95%(non - condensing)
- > The max distance between reader and controller: 100meter (cable requirement: RVV1.0)
- > The max distance between controller and controller: depending on network coverage

| Name PA240508 or PA240509 controller | Quantity | Remark           |
|--------------------------------------|----------|------------------|
| CD                                   | 1        |                  |
| User manual                          | 1        |                  |
| Rubber Bungs                         | 4        | For installation |
| Self-tapping Screws                  | 4        | For installation |