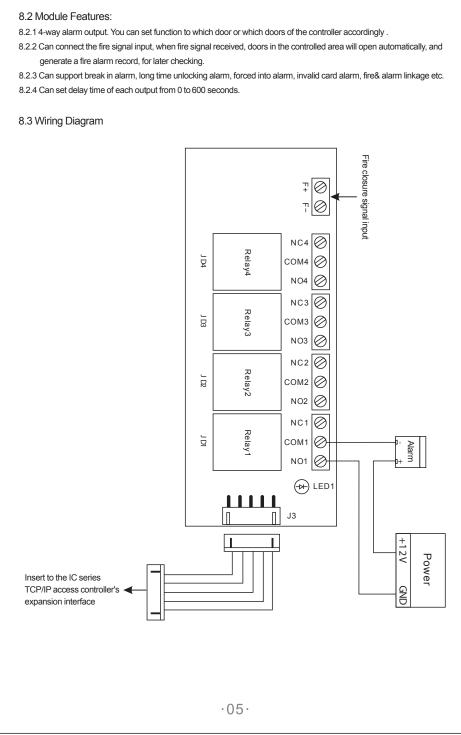

ptional
- > The maximum number of controller connecting in LAN: no limit
- > Operating temperature: -40-60°C
- > Operating temperature. 40-00 C > Operating humidity: 10-95%(non - condensing)
- > The max distance between reader and controller: 100meter (cable requirement: RVV1.0)
- > The max distance between controller and controller: depending on network coverage

| Name PA240508 or PA240509 controller | Quantity | Remark           |
|--------------------------------------|----------|------------------|
| CD                                   | 1        |                  |
| User manual                          | 1        |                  |
| Rubber Bungs                         | 4        | For installation |
| Self-tapping Screws                  | 4        | For installation |