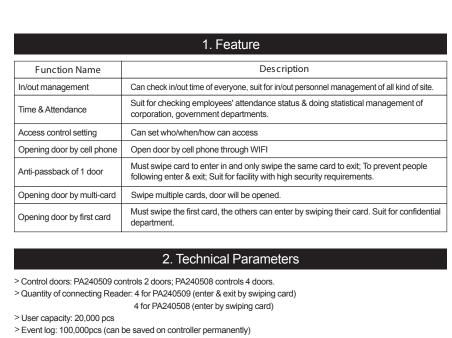

- > Way of opening door: card; card + PIN; multi-cards; first card etc.
- > Communication standard: TCP/IP
- > Language of Software kit: Chinese & English
- > Support database: Access and SQL
- > Dimensions: 201mm×125mm×32mm (PA240508, PA240509) > Requirement of power supply: DC 12V/3A
- > Idle current: ≤ 120mA
- > Input format of card data from reader: Wiegand 26, 34 bit
- Input format of pressing keypad of reader: 4bit or 8bit (ACII)Delay time of opening door: 1-600s optional
- > The maximum number of controller connecting in LAN: no limit
- > Operating temperature: -40-60°C
- > Operating temperature. 40-00 C > Operating humidity: 10-95%(non - condensing)
- > The max distance between reader and controller: 100meter (cable requirement: RVV1.0)
- > The max distance between controller and