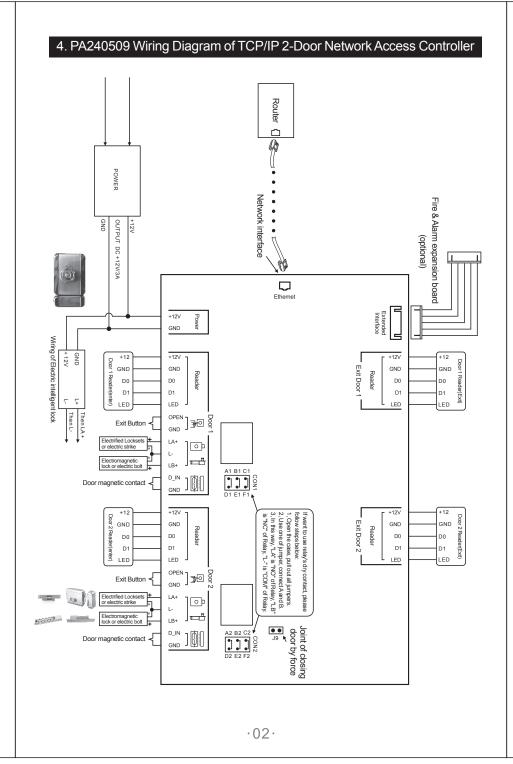

600s optional
- > The maximum number of controller connecting in LAN: no limit
- > Operating temperature: -40-60°C
- > Operating temperature. 40-00 C > Operating humidity: 10-95%(non - condensing)
- > The max distance between reader and controller: 100meter (cable requirement: RVV1.0)
- > The max distance between controller and controller: depending on network coverage

| Name PA240508 or PA240509 controller | Quantity | Remark           |
|--------------------------------------|----------|------------------|
| CD                                   | 1        |                  |
| User manual                          | 1        |                  |
| Rubber Bungs                         | 4        | For installation |
| Self-tapping Screws                  | 4        | For installation |